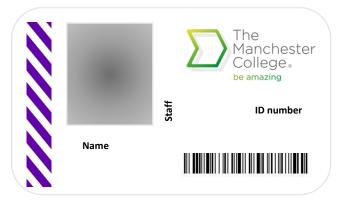

#### **ID** cards

A standardised card is provided for staff and students, for example