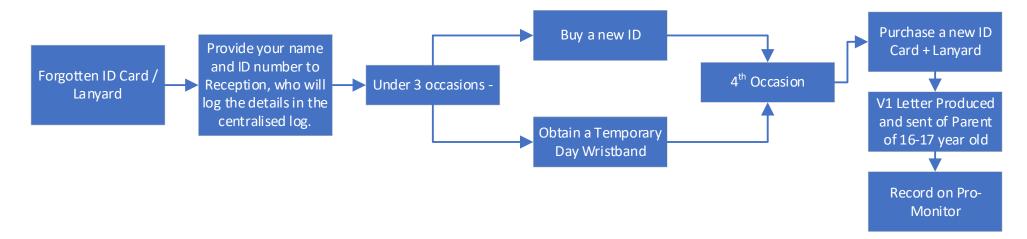

#### Forgotten Student ID card and lanyard process

Students who forget their ID card and lanyard must report to reception. **Important to note**: card allocations, such as a bus passes and free college meals will not be activated for 24 hours on replacement cards. *See Section ID card allocation*. For support or more information around this, please see the Student Career and Welfare team.

- Arriving without a valid Student ID card, the student will need to report to reception where their history of "occasions" will be checked.
- On "occasion" 1 to 3, the student can either purchase a new ID Card or receive a temporary wrist band which will allow identification but will not allow access to secure areas.
- On "occasion" 4 or more, the student **must** purchase a new ID card and a V1 letter is sent to the parents of 16/17 year old's, plus a message on Pro-Monitor to state that a V1 has been issued. 18+ students will have a message on Pro-Monitor attached to their record.

<sup>\*</sup>with a caveat that some students maybe exempt from this process at the discretion of the LTE Group.