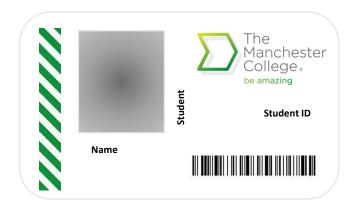

#### **ID** cards

A standardised card is provided for staff and students, for example